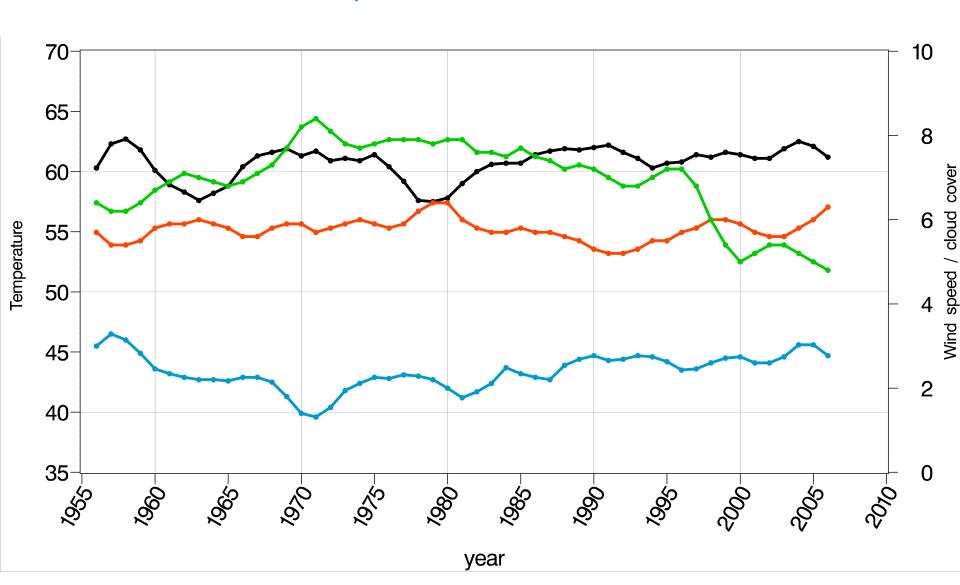

# Fairbanks Airport - Month of March

**Black - Temperature** 

**Blue - Wet bulb temperature** 

**Green - Wind Red - Cloud cover** 