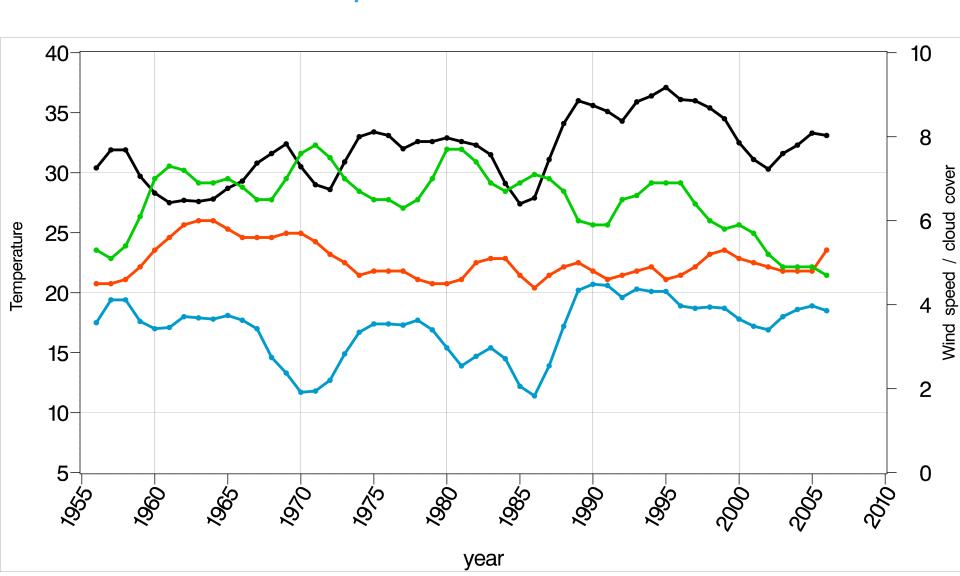

# Fairbanks Airport - Month of January

**Black - Temperature** 

**Green - Wind** 

**Blue - Wet bulb temperature** 