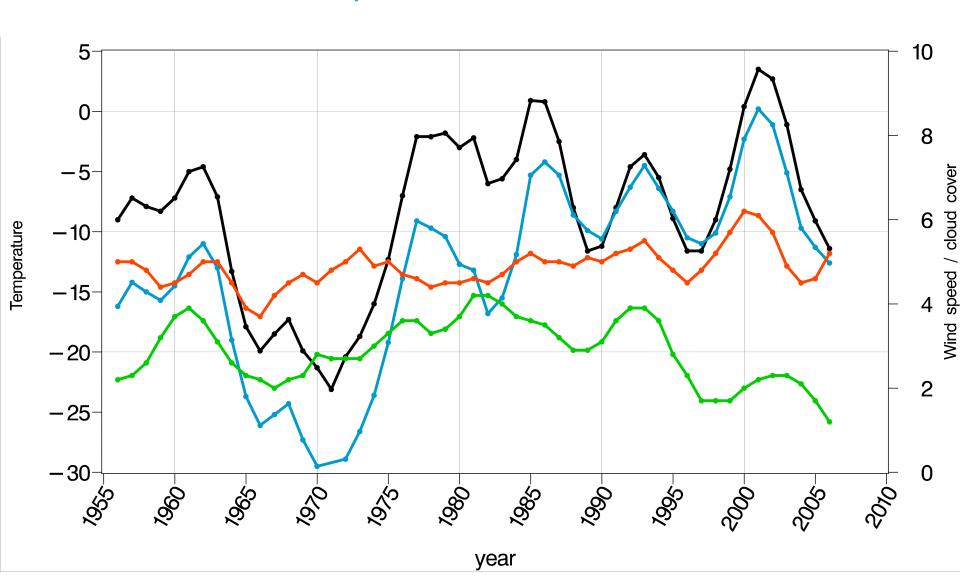

# Fairbanks Airport - Month of January

**Black - Temperature** 

**Green - Wind** 

**Blue - Wet bulb temperature** 