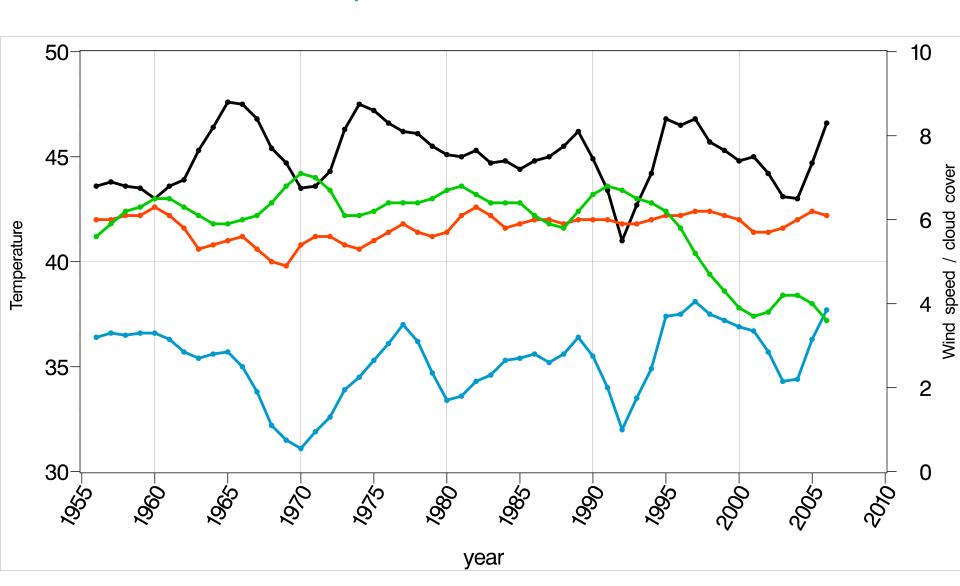

# Fairbanks Airport - Month of July

**Black - Temperature** 

**Green - Wind** 

**Blue - Wet bulb temperature** 