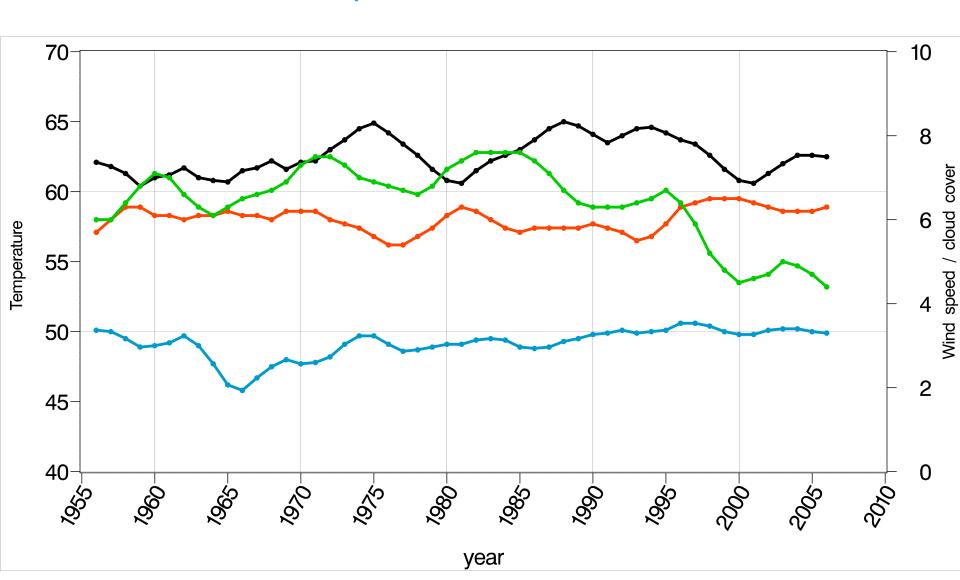

# Fairbanks Airport - Month of April

**Black - Temperature** 

**Blue - Wet bulb temperature** 

Green - Wind Red - Cloud cover