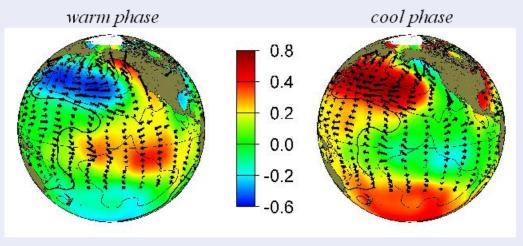

# The Pacific Decadal Oscillation (PDO)

Typical wintertime Sea Surface Temperature (colors), Sea Level Pressure (contours) and surface windstress (arrows) anomaly patterns during warm and cool phases of PDO