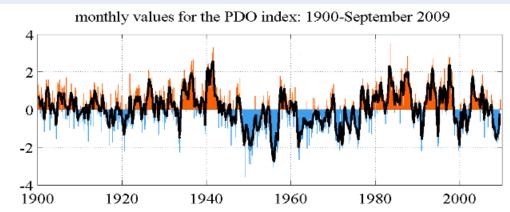

# Climate patterns in the Interior

David Atkinson, Bill Schneider, Craig Gerlach

**University of Alaska Fairbanks** 

**Energy/Environment/Natural Resource Summit** October 19-21, 2009 Fort Yukon, Alaska

# The Pacific Decadal Oscillation (PDO)

Typical wintertime Sea Surface Temperature (colors), Sea Level Pressure (contours) and surface windstress (arrows) anomaly patterns during warm and cool phases of PDO











# Fairbanks Airport - Month of January

**Black - Temperature** 

**Green - Wind** 

**Blue - Wet bulb temperature** 



# Fairbanks Airport - Month of February

**Black - Temperature** 

**Blue - Wet bulb temperature** 

**Green - Wind Red - Cloud cover** 



# Fairbanks Airport - Month of March

**Black - Temperature** 

**Blue - Wet bulb temperature** 

**Green - Wind Red - Cloud cover** 



# Fairbanks Airport - Month of April

**Black - Temperature** 

**Blue - Wet bulb temperature** 

Green - Wind Red - Cloud cover



# Fairbanks Airport - Month of May

**Black - Temperature** 

Green - Wind

**Blue - Wet bulb temperature** 



# Fairbanks Airport - Month of June

**Black - Temperature** 

**Green - Wind** 

**Blue - Wet bulb temperature** 



# Fairbanks Airport - Month of J