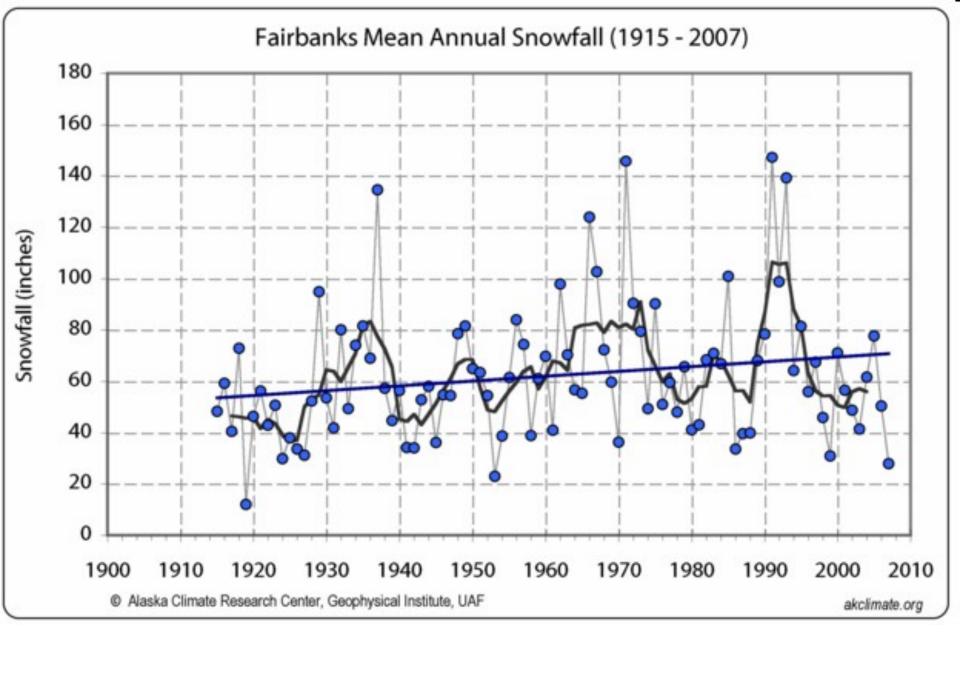

# Climate patterns in the Interior

David Atkinson, Bill Schneider, Craig Gerlach

**University of Alaska Fairbanks** 

**Energy/Environment/Natural Resource Summit** October 19-21, 2009 Fort Yukon, Alaska

# The Pacific Decadal Oscillation (PDO)

Typical wintertime Sea Surface Temperature (colors), Sea Level Pressure (contours) and surface windstress (arrows) anomaly patterns during warm and cool phases of PDO











# Fairbanks Airport - Month of January

**Black - Temperature** 

**Green - Wind** 

**Blue - Wet bulb temperature** 



# Fairbanks Airport - Month of February

**Black - Temperature** 

**Blue - Wet bulb temperature** 

**Green - Wind Red - Cloud cover** 



# Fairbanks Airport - Month of March

**Black - Temperature** 

**Blue - Wet bulb temperature** 

**Green - Wind Red - Cloud cover** 



# Fairbanks Airport - Month of April

**Black - Temperature** 

**Blue - Wet bulb temperature** 

Green - Wind Red - Cloud cover



# Fairbanks Airport - Month of May

**Black - Temperature** 

Green - Wind

**Blue - Wet bulb temperature** 



# Fairbanks Airport - Month of June

**Black - Temperature** 

**Green - Wind** 

**Blue - Wet bulb temperature** 



# Fairbanks Airport - Month of July

*