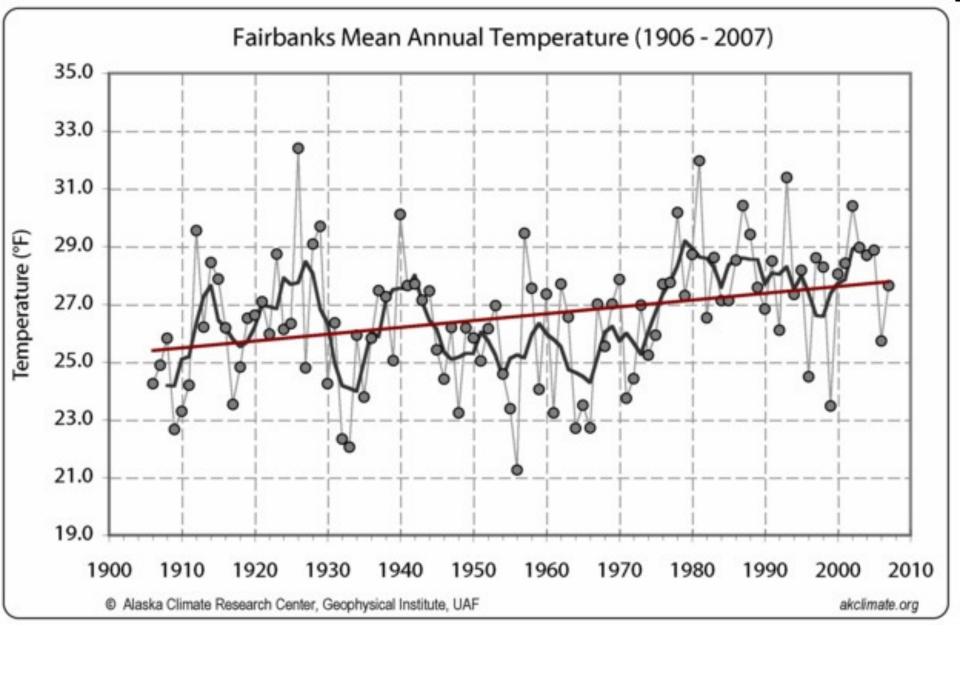

# Climate patterns in the Interior

David Atkinson, Bill Schneider, Craig Gerlach

**University of Alaska Fairbanks** 

**Energy/Environment/Natural Resource Summit** October 19-21, 2009 Fort Yukon, Alaska

# The Pacific Decadal Oscillation (PDO)

Typical wintertime Sea Surface Temperature (colors), Sea Level Pressure (contours) and surface windstress (arrows) anomaly patterns during warm and cool phases of PDO











# Fairbanks Airport - Month of January

**Black - Temperature** 

**Green - Wind** 

**Blue - Wet bulb temperature** 



# Fairbanks Airport - Month of February

**Black - Temperature** 

**Blue - Wet bulb temperature** 

**Green - Wind Red - Cloud cover** 



# Fairbanks Airport - Month of March

**Black - Temperature** 

**Blue - Wet bulb temperature** 

**Green - Wind Red - Cloud cover** 



# Fairbanks Airport - Month of April

**Black - Temperature** 

**Blue - Wet bulb temperature** 

Green - Wind Red - Cloud cover



# Fairbanks Airport - Month of May

**Black - Temperature** 

Green - Wind

**Blue - Wet bulb temperature** 



# Fairbanks Airport - Month of June

**Black - Temperature** 

**Green - Wind** 

**Blue - Wet bulb temperature** 



# Fairbanks Airport - Month of Jul