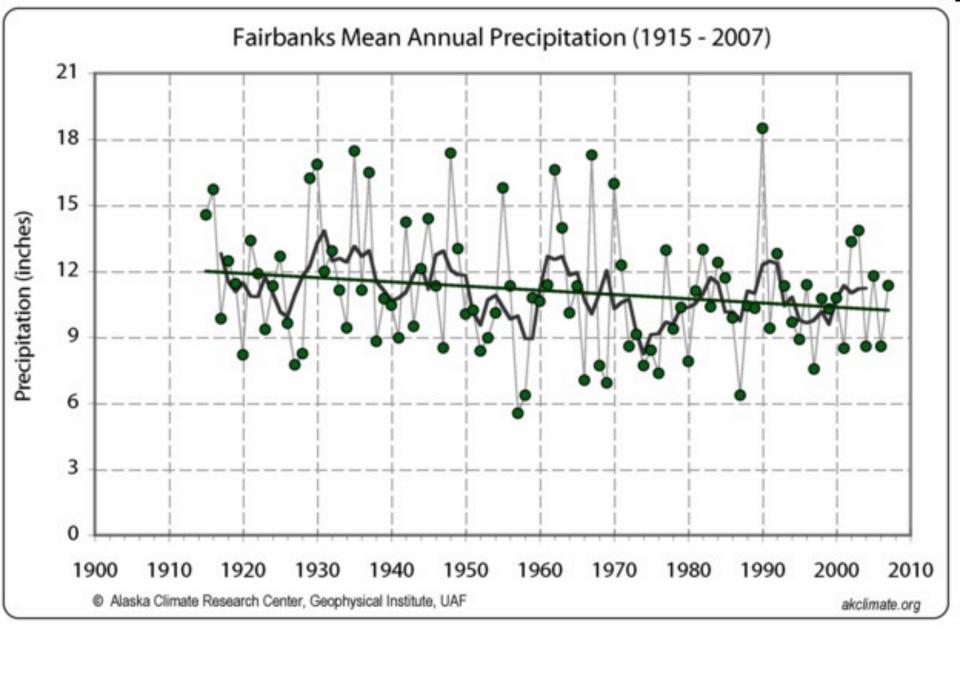

# Climate patterns in the Interior

David Atkinson, Bill Schneider, Craig Gerlach

**University of Alaska Fairbanks** 

**Energy/Environment/Natural Resource Summit** October 19-21, 2009 Fort Yukon, Alaska

# The Pacific Decadal Oscillation (PDO)

Typical wintertime Sea Surface Temperature (colors), Sea Level Pressure (contours) and surface windstress (arrows) anomaly patterns during warm and cool phases of PDO











# Fairbanks Airport - Month of January

**Black - Temperature** 

**Green - Wind** 

**Blue - Wet bulb temperature** 



# Fairbanks Airport - Month of February

**Black - Temperature** 

**Blue - Wet bulb temperature** 

**Green - Wind Red - Cloud cover** 



# Fairbanks Airport - Month of March

**Black - Temperature** 

**Blue - Wet bulb temperature** 

**Green - Wind Red - Cloud cover** 



# Fairbanks Airport - Month of April

**Black - Temperature** 

**Blue - Wet bulb temperature** 

Green - Wind Red - Cloud cover



# Fairbanks Airport - Month of May

**Black - Temperature** 

Green - Wind

**Blue - Wet bulb temperature** 



# Fairbanks Airport - Month of June

**Black - Temperature** 

**Green - Wind** 

**Blue - Wet bulb temperature** 



# Fairbanks Airport - Month of July