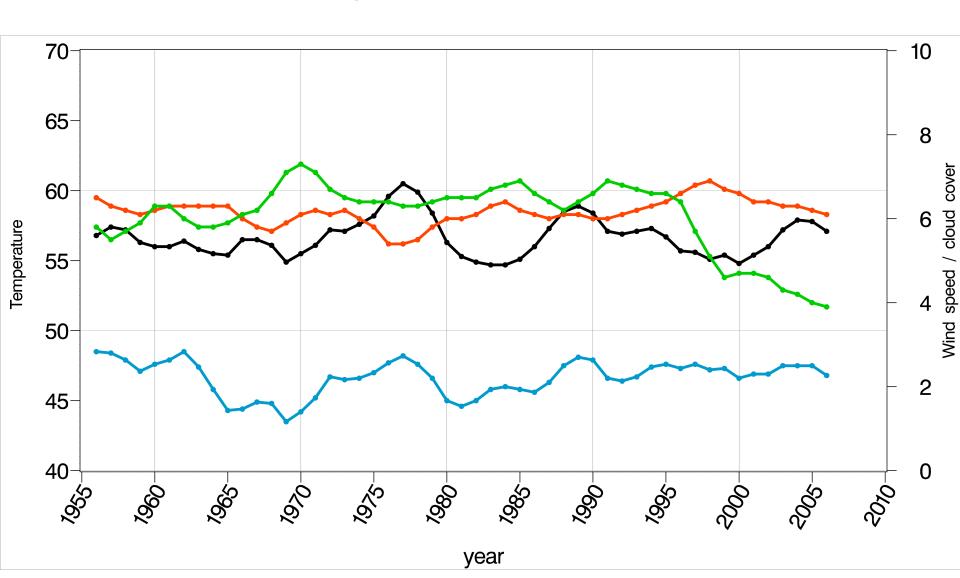

# Fairbanks Airport - Month of May

**Black - Temperature** 

Green - Wind

**Blue - Wet bulb temperature** 