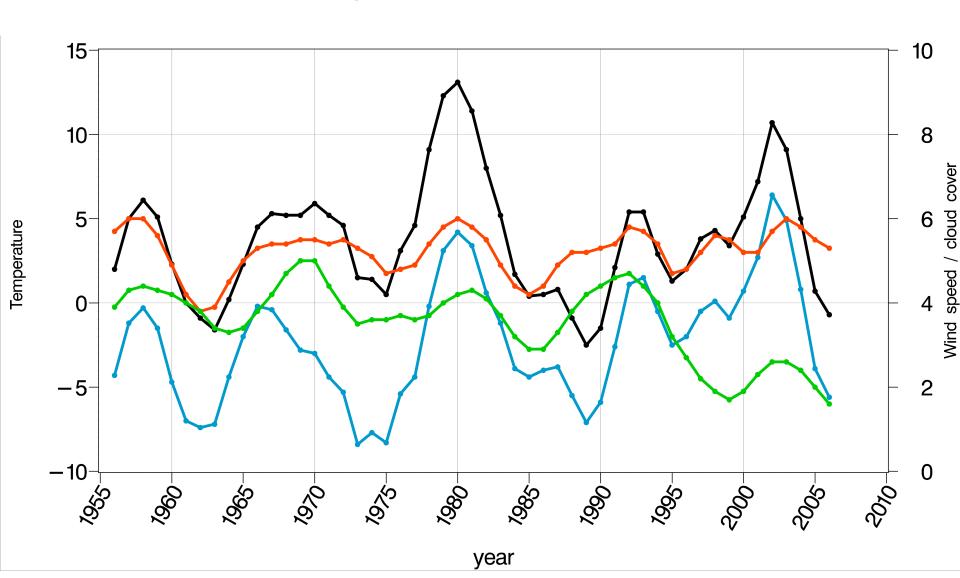

#### Fairbanks Airport - Month of December

**Black - Temperature** 

**Green - Wind** 

**Blue - Wet bulb temperature** 