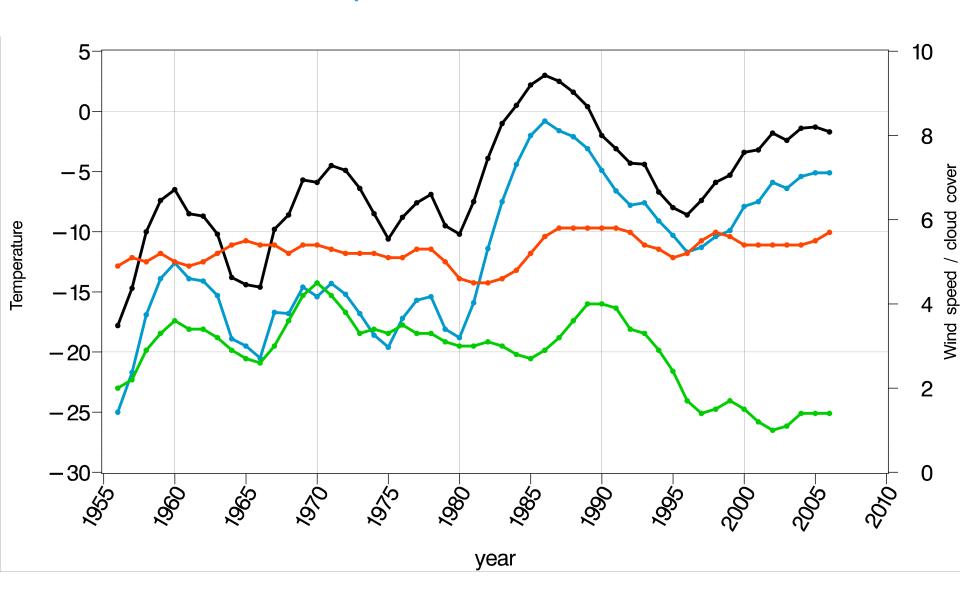

# Fairbanks Airport - Month of February

**Black - Temperature** 

**Blue - Wet bulb temperature** 

**Green - Wind Red - Cloud cover** 

# Fairbanks Airport - Month of March

**Black - Temperature** 

**Blue - Wet bulb temperature** 

**Green - Wind Red - Cloud cover** 

# Fairbanks Airport - Month of April

**Black - Temperature** 

**Blue - Wet bulb temperature** 

Green - Wind Red - Cloud cover

#### Fairbanks Airport - Month of November

**Black - Temperature** 

**Blue - Wet bulb temperature** 

**Green - Wind Red - Cloud cover** 