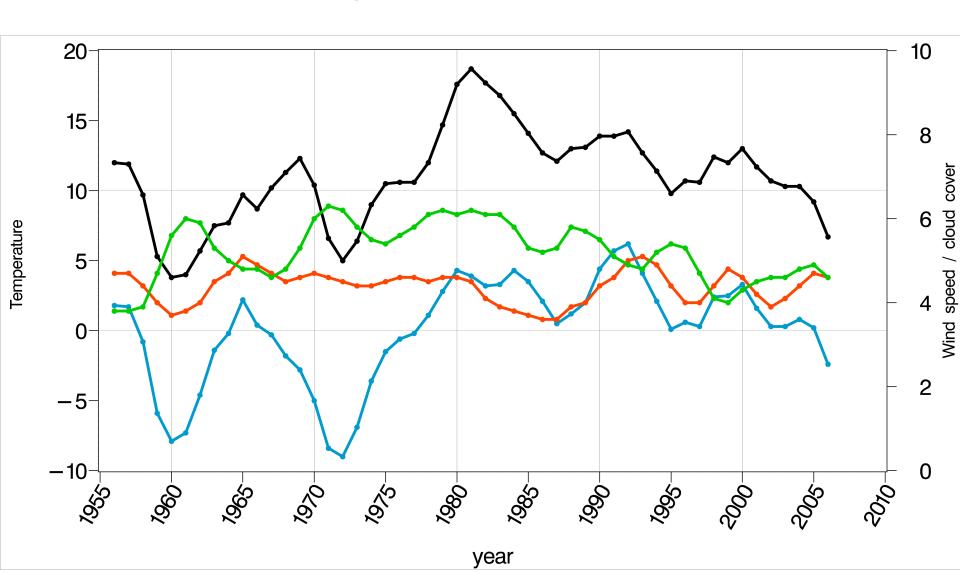

# Fairbanks Airport - Month of March

**Black - Temperature** 

**Blue - Wet bulb temperature** 

**Green - Wind Red - Cloud cover** 