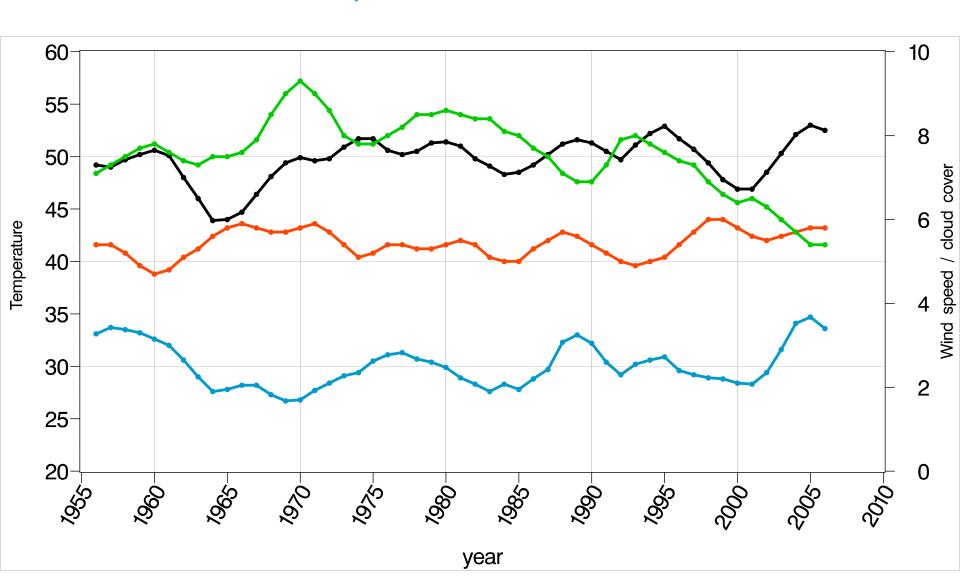

# Fairbanks Airport - Month of February

**Black - Temperature** 

**Blue - Wet bulb temperature** 

**Green - Wind Red - Cloud cover** 