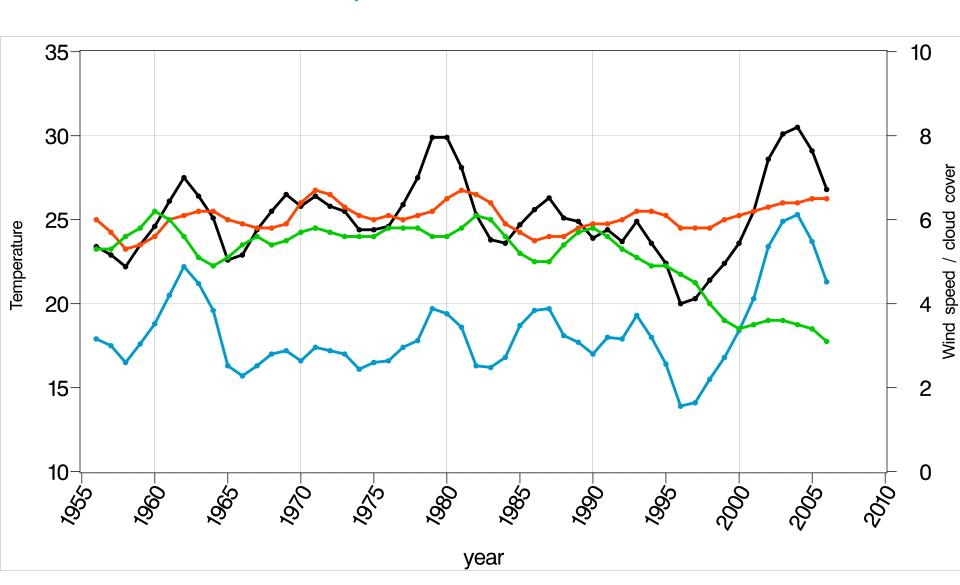

# Fairbanks Airport - Month of August

**Black - Temperature** 

**Green - Wind** 

**Blue - Wet bulb temperature** 