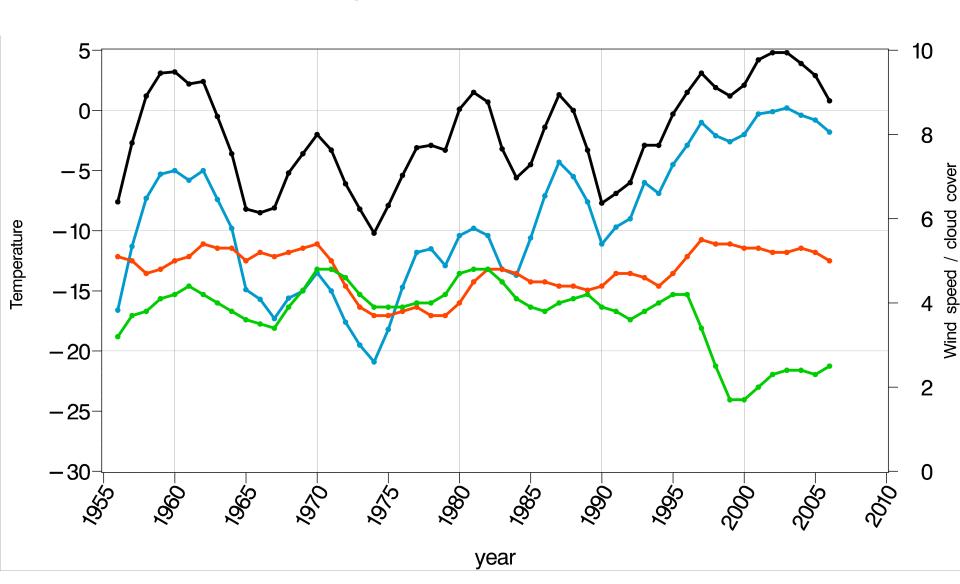

# Fairbanks Airport - Month of February

**Black - Temperature** 

**Blue - Wet bulb temperature** 

**Green - Wind Red - Cloud cover** 